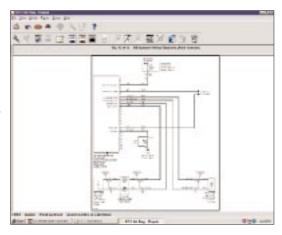

#### **Schematic Drawings**

- Detailed drawings and component locations will lead you to easy repairs if problems exist in an air bag system.