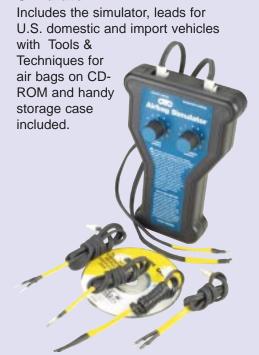

# the only universal AIR BAG **Simulator** available!

No. 3770

#### Includes PC diagnostic software!

Universal design emulates nearly all OE simulators currently available. You need only this one tool, not several vehicle specific tools.

- The No. 3770 replaces the air bag in the system and puts the proper electrical load on the circuit. With no air bag installed, there is no chance for accidental deployment during testing.
- If a deployment condition is present in the system, the simulator will "blow", not the expensive air bag. You can then find the problem and verify the fix before making the air bag "live" again.
- All systems typically turn themselves off after an intended deployment due to a collision. Use the No. 3770 to check for other problems before rearming the system with an air bag scan tool such as the OTC No. 3761.

#### No. 3770 - Air Bag Simulator