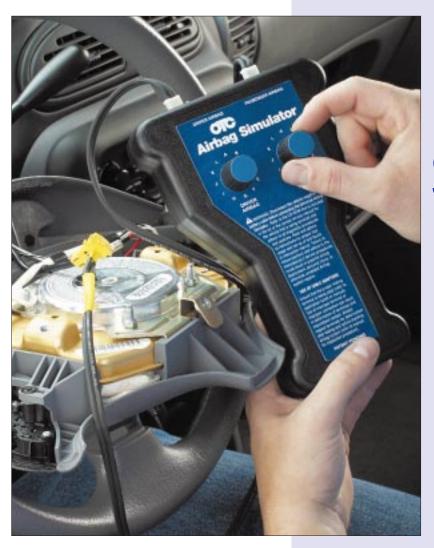

# the only universal AIR BAG **Simulator** available!

No. 3770

#### Includes PC diagnostic software!

Universal design emulates nearly all OE simulators currently available. You need only this one tool, not several vehicle specific tools.

- The No. 3770 replaces the air bag in the system and puts the proper electrical load on the circuit. With no air bag installed, there is no chance for accidental deployment during testing.
- If a deployment condition is present in the system, the simulator will "blow", not the expensive air bag. You can then find the problem and verify the fix before making the air bag "live" again.
- All systems typically turn themselves off after an intended deployment due to a collision. Use the No. 3770 to check for other problems before rearming the system with an air bag scan tool such as the OTC No. 3761.

#### No. 3770 - Air Bag Simulator